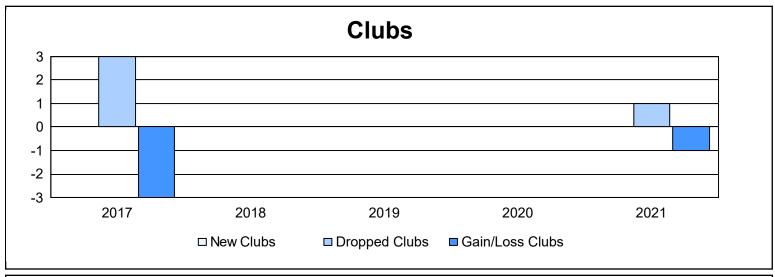

District 26 M2 As of June 2021 Cumulative

| Year      | New<br>Clubs | Dropped<br>Clubs | Gain/<br>Loss<br>Clubs | New<br>Members | Charter<br>Members | Reinstate<br>Members | Transfer<br>Members | Total<br>Member<br>Added | Total<br>Members<br>Dropped | Gain/<br>Loss<br>Members |
|-----------|--------------|------------------|------------------------|----------------|--------------------|----------------------|---------------------|--------------------------|-----------------------------|--------------------------|
| 2016-2017 | 0            | 3                | -3                     | 135            | 0                  | 6                    | 10                  | 151                      | 169                         | -18                      |
| 2017-2018 | 0            | 0                | 0                      | 163            | 0                  | 5                    | 7                   | 175                      | 210                         | -35                      |
| 2018-2019 | 0            | 0                | 0                      | 94             | 0                  | 17                   | 1                   | 112                      | 171                         | -59                      |
| 2019-2020 | 0            | 0                | 0                      | 47             | 0                  | 7                    | 6                   | 60                       | 178                         | -118                     |
| 2020-2021 | 0            | 1                | -1                     | 91             | 0                  | 6                    | 2                   | 99                       | 118                         | -19                      |
| Average   | 0            | 1                | -1                     | 106            | 0                  | 8                    | 5                   | 119                      | 169                         | -50                      |